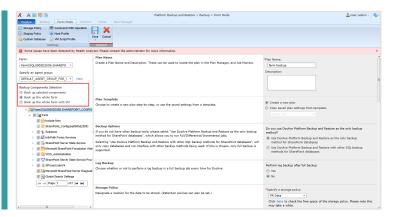

Quickly create platform or granular backup and restore plans with DocAve's easy-to-use wizard.

#### **COMPREHENSIVE BACKUP**

- Comprehensive backup of an entire SharePoint farm or select components, as well as Microsoft 365 SharePoint Online and OneDrive for Business, including all content, configurations, application servers or databases, and the VMs hosting your SharePoint servers whether on premises, in your private cloud, or a hybrid Microsoft 365 deployment
- Preview and double-check backup documents before performing a document restore to ensure accuracy
- Full, incremental, and differential backup capabilities enable backup plans and schedules to focus on frequent backup of high-priority or failed data from previous jobs, improving backup operations and storage efficiency
- Backup to up to 20 most commonly used storage platforms, including Net Share, Amazon S3, Microsoft Azure Storage, NetApp Data ONTAP, OneDrive, and more