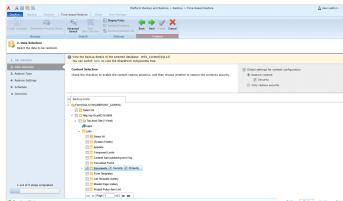

#### **COMPREHENSIVE BACKUP**

- Comprehensive backup of an entire SharePoint farm or select components, as well as Microsoft 365 SharePoint Online and OneDrive for Business, including all content, configurations, application servers or databases, and the VMs hosting your SharePoint servers whether on premises, in your private cloud, or a hybrid Microsoft 365 deployment
- Preview and double-check backup documents before performing a document restore to ensure accuracy
- Full, incremental, and differential backup capabilities enable backup plans and schedules to focus on frequent backup of high-priority or failed data from previous jobs, improving backup operations and storage efficiency
- Backup to up to 20 most commonly used storage platforms, including Net Share, Amazon S3, Microsoft Azure Storage, NetApp Data ONTAP, OneDrive, and more

#### **FAST, GRANULAR RECOVERY**

- Full-fidelity and granular restore of all SharePoint content, including web applications, site collections, sites, apps, Recycle Bins, lists, libraries, items, workflows, configurations, permissions, metadata, and version histories
- Reduce the complexity of total farm recovery with intuitive clone or rebuild wizards, allowing you to easily replicate or rebuild farms or virtual machines (VMs) with the same content, configurations, and topology
- Repair one or multiple SharePoint servers within the specified farm with a one-click fix capability to reduce response time when system errors occur – such as failing to open the Central Administration page
- Rapidly restore SharePoint content with robust VSS, VDI, or advanced NetApp snapshot technology, reducing data recovery time to minutes to achieve robust RPOs and RTOs
- Restore in-place or out-of-place, including to a file system, for anytime access to critical content
- End-user restore will reduce the burden on IT