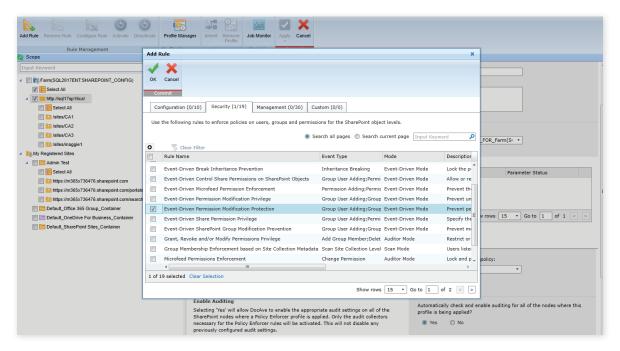

### **Policy Enforcement**

- SharePoint Monitoring Scan and monitor SharePoint settings, security, and configurations across existing environments around the clock by utilizing our event-driven rules, or build your own with our Software Development Kit (SDK)
- **Real-time Response to Violations** Configure rules to identify violations of high importance, immediately block those actions in both existing and newly created site collections, and notify accountable owners
- Auto Repair Automatically revise SharePoint configurations and security settings with the parameters specified in your policies
- Reporting Email summary reports of all violations that occur within a defined period (daily/weekly)

Policy Enforcement on Your SharePoint Environment