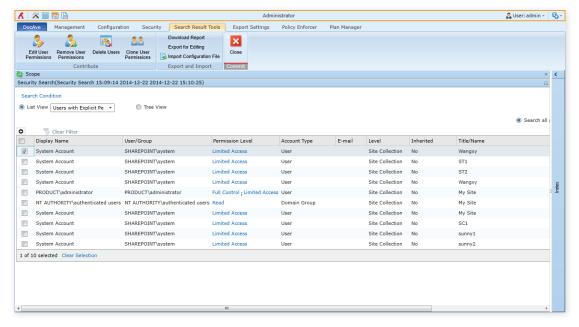

## **Security Management**

- Security Trimming Security trim access to DocAve based on SharePoint security or operational role (e.g. Help Desk), delegating the management of designated sites, security, or configurations to specified administrators, concealing unauthorized objects
- **Permission Management** Manage and update (edit, clone, transfer, or delete) user permissions individually or in bulk across multiple objects at all levels from both user- and SharePoint-centric perspectives, no matter what authentication scheme SharePoint uses (including NTLM, Claims Based, Classic, and Forms Based Authentication)
- **Temporary Permission Assignment** Assign temporary permissions to individual users or groups within SharePoint and Microsoft 365, and audit all administrative actions for on-demand review
- **Group Management** Create groups and manage (add, edit, or delete) group members in individual sites or across site collections. Grant appropriate permissions in batch

- Security Search Allow users to search for and manage native or customized user or group permissions directly through SharePoint, SharePoint Online, OneDrive for Business and Microsoft 365 Groups, and export to a net share or SharePoint location for further editing, granting them more control over the sites they manage
- Deactivated Account Cleaning Hybrid support for deactivated account cleaning from SharePoint and Microsoft 365 tenants, including artifacts of external sharing where access has been revoked
- Load Balancing Greatly improve performance of security search by selecting multiple agents as an agent group

**Grant Temporary Permissions** 

Security Search Results

For a comprehensive list of new features in this release, please review our Release Notes.