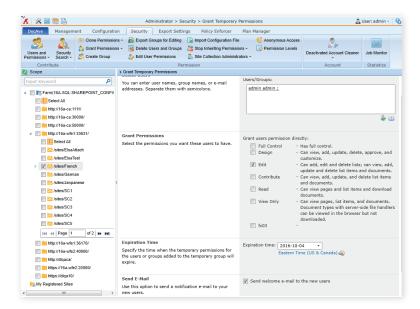

**Grant Temporary Permissions** 

Security Search Results

For a comprehensive list of new features in this release, please review our Release Notes.