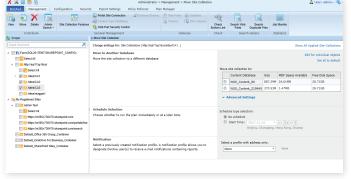

f environment, physical location, or business function
- Rule-Based Search Use rule-based search to quickly identify, edit, and manage specific objects at all levels within and across SharePoint farms, SharePoint Online, OneDrive for Business, and Microsoft 365 Groups Team sites
- **Report on Broken Links** Scan, identify, and report on broken and outdated links across entire on-premises and hybrid environments to eliminate interruptions to business productivity
- **Schedule Operations** Schedule administrative tasks outside of business hours to avoid business disruptions associated with policy implementation or enforcement
- **Email Notification** Email, capture, and archive all administrative actions for real-time alerts, on-demand review, or to satisfy compliance or audit requirements





Move Site Collections in Batch

Rule-based Search

### **Policy Enforcement**

- SharePoint Monitoring Scan and monitor SharePoint settings, security, and configurations across existing environments around the clock by utilizing our event-driven rules, or build your own with our Software Development Kit (SDK)
- **Real-time Response to Violations** Configure rules to identify violations of high importance, immediately block those actions in both existing and newly created site collections, and notify accountable owners
- Auto Repair Automatically revise SharePoint configurations and security settings with the parameters specified in your policies
- Reporting Email summary reports of all violations that occur within a defined period (daily/weekly)



Policy Enforcement on Your SharePoint