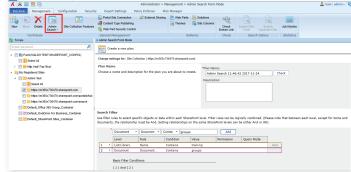

environment, physical location, or business function
- Rule-Based Search Use rule-based search to quickly identify, edit, and manage specific objects at all levels within and across SharePoint farms, SharePoint Online, OneDrive for Business, and Microsoft 365 Groups Team sites
- **Report on Broken Links** Scan, identify, and report on broken and outdated links across entire on-premises and hybrid environments to eliminate interruptions to business productivity
- **Schedule Operations** Schedule administrative tasks outside of business hours to avoid business disruptions associated with policy implementation or enforcement
- **Email Notification** Email, capture, and archive all administrative actions for real-time alerts, on-demand review, or to satisfy compliance or audit requirements





Move Site Collections in Batch

Rule-based Search

### **Policy Enforcement**

- SharePoint Monitoring Scan and monitor SharePoint settings, security, and configurations across existing environments around the clock by utilizing our event-driven rules, or build your own with our Software Development Kit (SDK)
- **Real-time Response to Violations** Configure rules to identify violations of high importance, immediately block those actions in both existing and newly created site collections, and notify accountable owners
- Auto Repair Automatically revise SharePoint configurations and security settings with the parameters specified in your policies
- Reporting Email summary reports of all violations that occur within a defined period (daily/weekly)



Policy Enforcement on Your SharePoint E