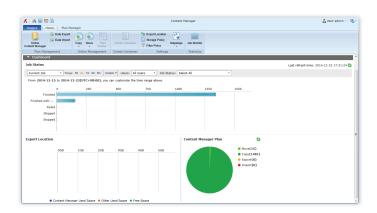

### **Optimized User Experience**

- Centralized Management through a Single and Intuitive Interface Manage SharePoint content within or across
  all farms through a single, intuitive interface featuring familiar ribbon-based controls and wizards for "step-by-step"
  quidance
- Comprehensive Report Dashboard Provide a comprehensive report dashboard to monitor all the content management and restructure jobs
- **Job Repair** Receive detailed reports as soon as a job is complete, allowing you to check for and repair content that may have been left over

Society and the control of the contr

Comprehensive Report Dashboard

Repair Failed Job

For a comprehensive list of new features in this release, please review our Release Notes.