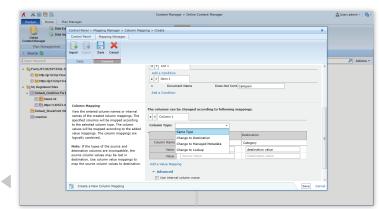

# **Content Restructure With Full Fidelity**

Property Mapping – Migrate, copy, move, and restructure content – including content externalized by DocAve Connector, DocAve Storage Manager, and DocAve Archiver – within or across different locations, servers, and farms with full fidelity by mapping list names, columns, content types, and templates