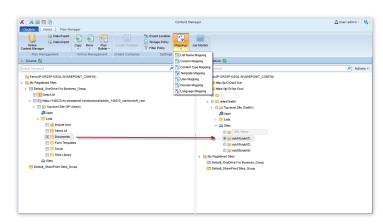

# **Content Restructure With Full Fidelity**

Property Mapping – Migrate, copy, move, and restructure content – including content externalized by DocAve Connector, DocAve Storage Manager, and DocAve Archiver – within or across different locations, servers, and farms with full fidelity by mapping list names, columns, content types, and templates

- Link Converting Automatically redirect existing links of moved content to the new location within a site collection
- Full Support for All List Types and Associated Configurations Maintain list and library integrity with full support for all list types including in-place records, document libraries, issues lists, discussion threads, and announcements as well as content metadata and configurations the new location within a site collection
- **Simplified Cross-Domain Migration** Simplify cross-domain migration, restructuring, and reorganization by graphically mapping domains, users, and permissions, ensuring all data and metadata is maintained