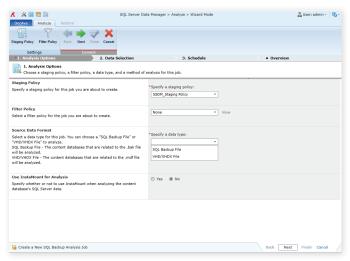

## **SQL Server Backup Data Analysis**

- Data Retrieval Analyze SQL Server backups, transferring data to a temporary SQL Server database to enable data retrieval
- Staging Policy Configure a reusable staging policy to specify the SQL Server backup files and temporary database, input database access credentials, and prioritize database space allocation if temporary database thresholds are met or exceeded
- Filter Policy Quickly identify files for recovery with customizable filter policies based on file names or metada
- Analysis Data Retention Enable the automatic deletion of databases that are used to store analyzed SQL Server backup files to eliminate data redundancy

Analysis before Restore