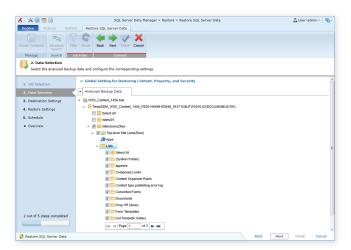

## **Granular Content Restore**

- Restore from SQL Server Backup Files or a Live Database Perform item-level recovery of SharePoint content from existing SQL Server backup, VHD or VHDX files or a live database with full fidelity
- InstaMount Technology for Fast Item-level Recovery Fast recovery of individual items to production environments from a full database backup without needing to stage the database
- Time-based Restore Input a specified time range to quickly identify available backup data for restoration, and view detailed backup file information such as the job status (e.g. complete, complete with exception) as well as whether InstaMount was enabled
- **Granular Restore** Granularly select SharePoint content from the site collection down to item level for restoration, including options to only restore properties or security settings of the selected content

- Support for SharePoint Components Restore SharePoint components including Recycle Bin data, workflows, item-dependent columns and content types, users or groups, BLOB data, apps, as well as item versions to satisfy different critical business needs
- **Comprehensive Mappings** Update permissions, metadata, or language information upon restoration with comprehensive user, domain, and language mapping
- Preview Preview the destination SharePoint environment before triggering the restore job