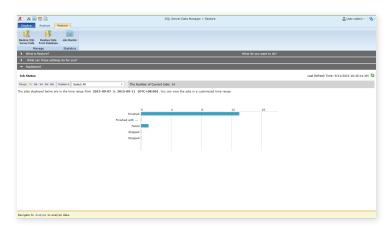

Granular Content Restore

Preview the Destination SharePoint Environment

- Report on Restore Job Details Generate detailed job reports and send email notifications to selected users or groups
- **Job Status Overview** Obtain a comprehensive overview of restore job statuses and counts in a specific period of time through a report dashboard

Comprehensive Overview of Job Statuses

For a comprehensive list of new features in this release, please review our Release Notes.