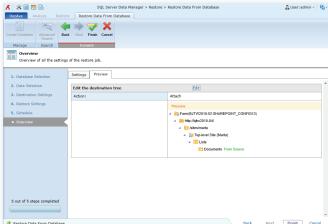

- Support for SharePoint Components Restore SharePoint components including Recycle Bin data, workflows, item-dependent columns and content types, users or groups, BLOB data, apps, as well as item versions to satisfy different critical business needs
- **Comprehensive Mappings** Update permissions, metadata, or language information upon restoration with comprehensive user, domain, and language mapping
- Preview Preview the destination SharePoint environment before triggering the restore job

Granular Content Restore

Preview the Destination SharePoint Environment

- Report on Restore Job Details Generate detailed job reports and send email notifications to selected users or groups
- **Job Status Overview** Obtain a comprehensive overview of restore job statuses and counts in a specific period of time through a report dashboard